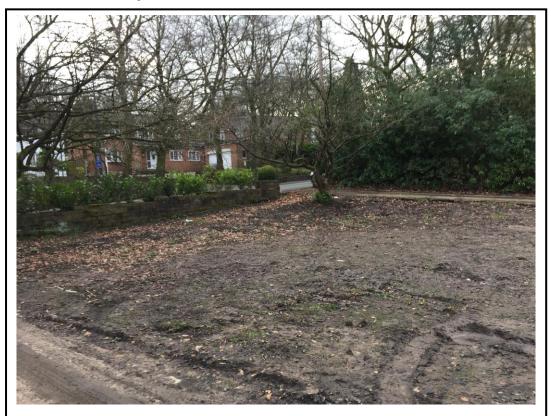

Photo 3 – view looking towards north eastern corner of the site with Mottram Road beyond

Photo 4 – view looking towards south western corner of the site with Mottram Road beyond

Photo 5  $_{-}$  view of properties on Early Bank (north west of the site) with the application site to the rear