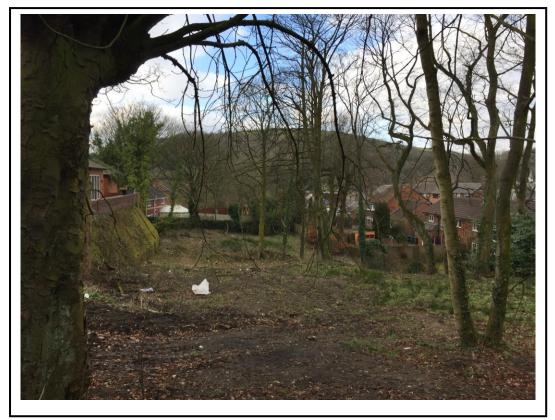

Application Number: 17/00925/OUT 164 Mottram Rd Stalybridge

Photo 1 – view of Existing property at 164 Mottram Road and neighbouring property to the south

Photo 2 – land in to the northern portion of the site, immediately north of the dwelling at 164 Mottram Road