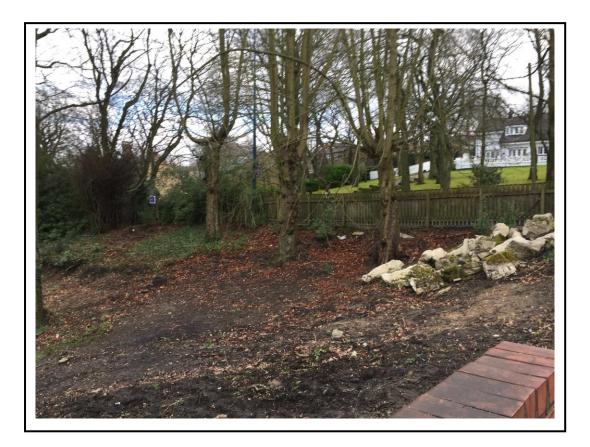

Photo 3 – view looking towards north eastern corner of the site with Mottram Road beyond

Photo 4 – view looking towards south western corner of the site with Mottram Road beyond

Photo 5  $_{-}$  view of properties on Early Bank (north west of the site) with the application site to the rear